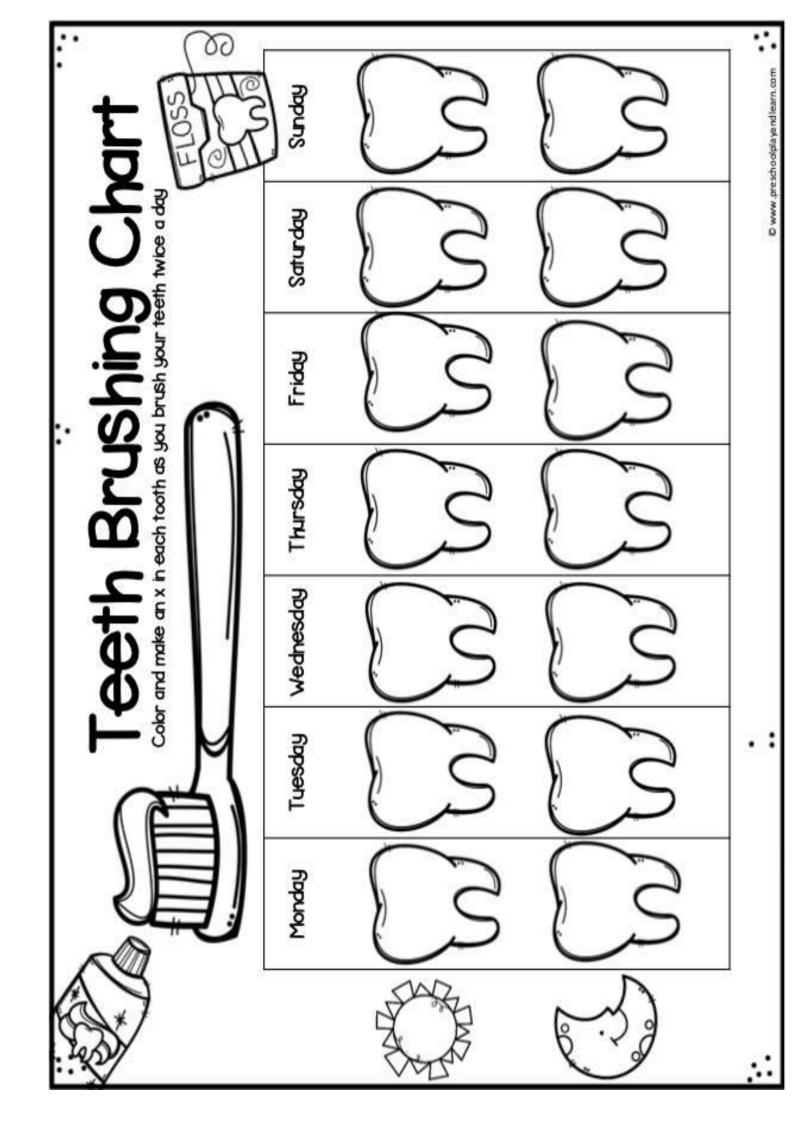

## Challenge 1: Complete the 2 Week Teeth Brushing challenge (see below)

You can either print out two copies to fill in (one for each week) or divide up the teeth to create two weeks' worth and colour them in.

Parent and Carers, please sign the sheet after your young person has completed it to say it's done and then hand it to a Beaver Leader for us to sign off this challenge.